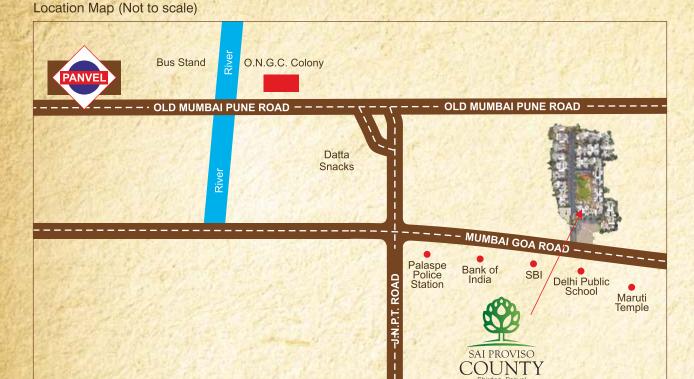

Site Add.: Plot No. 154/1, 154/3, 162/3, 188/2, Village - Shirdon, Taluka - Panvel, Dist. Raigad.

- Mumbai-Goa express highway just 2 minutes
- Nearest railway station is Panvel
- Opposite to Delhi Public School (Panvel)

A SAI PROVISO GROUP Project

LIVE THE LIMELIGHT

MAHA RERA Registration Number: P51700002042

12

Panvel's strategic location makes your life convenient and swift. At Proviso County you will experience peace by nature's beautiful surroundings and cities happening vibe will excite you all the time. So come, move into the home that assures your better future.

02

- Pollution free & peaceful environment
- Surrounded by hills and close to nature
- Close proximity to banks, super markets, Hospitals, schools and colleges
- Close proximity to proposed Sewri-Nhava Sheva link road