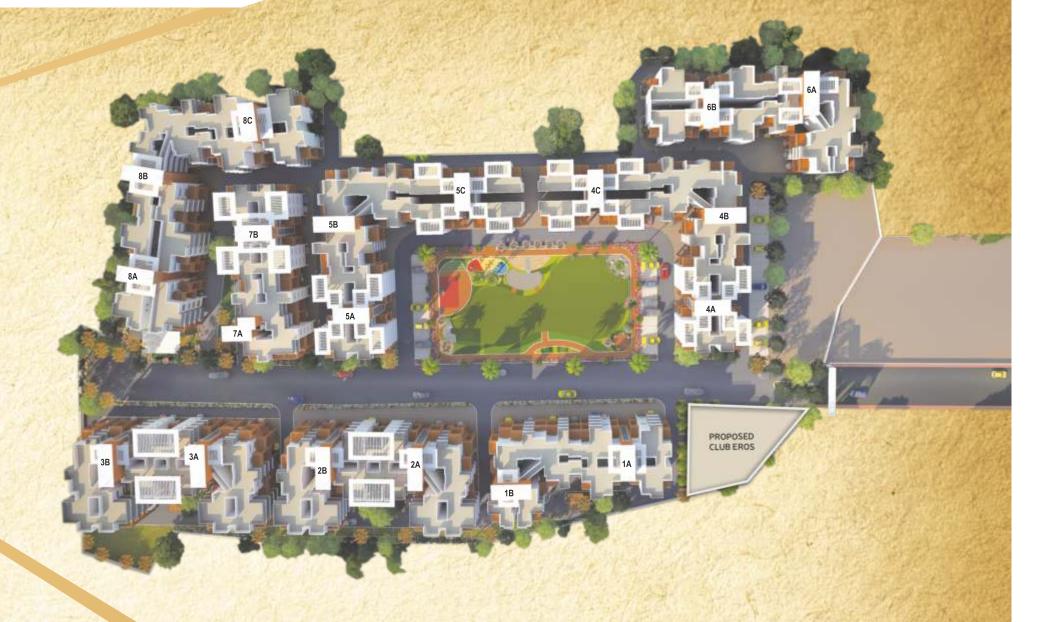

## \*LEGENDS

| BUILDING NO. | BUILDING NAME |
|--------------|---------------|
| 1            | Carol         |
| 2            | Crystal       |
| 3            | Daisy         |
| 4            | Ebony         |
| 5            | Fern          |
| 6            | Hazel         |
| 7            | Iris          |
| 8            | Oceana        |
| Club House   | Club Eros     |